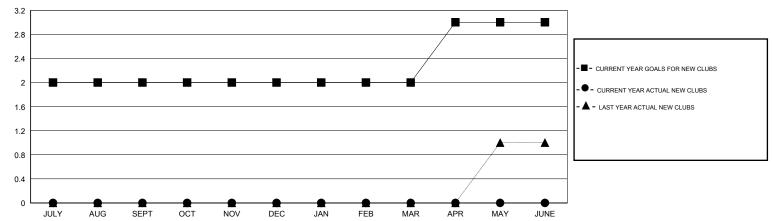

R AND<br>NEW MEMBERS<br>ADDED | DROPPED<br>MEMBERS | NET<br>GAIN/LOSS |
| JULY/AUG/SEPT           | 2                | 0         | 0                | 0                     | JULY/AUG/SEPT            | 54                 | 23                                  | 22                 | 1                |
| OCT/NOV/DEC JAN/FEB/MAR | 0                | 0         | 0                | 0                     | OCT/NOV/DEC  JAN/FEB/MAR | 3<br>1             | 0                                   | 0<br>0             | 0                |
| APR/MAY/JUNE            | 1                | 0         | 0                | 0                     | APR/MAY/JUNE             | 47                 | 0                                   | 0                  | 0                |

### GOALS AND ACTUAL NEW CLUBS CUMULATIVE



#### GOALS AND ACTUAL MEMBERS CUMULATIVE



| DROPPED CLUBS: 0 |    | 13 CLUBS OF 46 ADDED 1 OR MORE | GENDER DISTRIBUTION                         |              |     |
|------------------|----|--------------------------------|---------------------------------------------|--------------|-----|
|                  |    | NEW MEMBERS                    | MALE                                        | 929 (74.44%) |     |
|                  |    |                                | FEMALE                                      | 319 (25.56%) |     |
| DROPPED MEMBERS  |    |                                |                                             |              |     |
| DECEASED         | 4  | CLICK HERE FOR HEALTH          | 544411 \( \ \ \ \ \ \ \ \ \ \ \ \ \ \ \ \ \ |              | 144