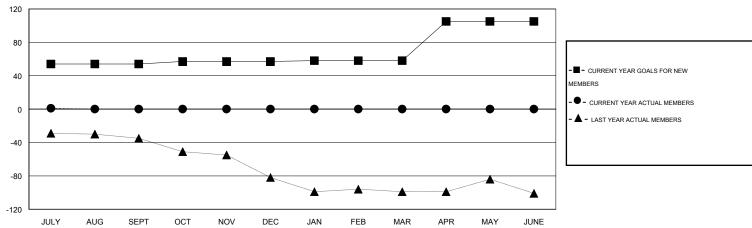

#### GOALS AND ACTUAL MEMBERS CUMULATIVE

| DROPPED CLUBS: 0 |    | 13 CLUBS OF 46 ADDED 1 OR MORE | GENDER DISTRIBUTION                         |              |     |
|------------------|----|--------------------------------|---------------------------------------------|--------------|-----|
|                  |    | NEW MEMBERS                    | MALE                                        | 929 (74.44%) |     |
|                  |    |                                | FEMALE                                      | 319 (25.56%) |     |
| DROPPED MEMBERS  |    |                                |                                             |              |     |
| DECEASED         | 4  | CLICK HERE FOR HEALTH          | 544411 \( \ \ \ \ \ \ \ \ \ \ \ \ \ \ \ \ \ |              | 144 |
| CLUB CANCELLED   | 0  | ASSESSMENT DATA                | FAMILY UNIT MEMBERS                         | 71           |     |
| OTHER            | 18 |                                | HEAD OF HOUSEHOLD                           |              |     |
| TOTAL            | 22 |                                | NON-HEAD OF HOUSEHOL                        | D            | 73  |